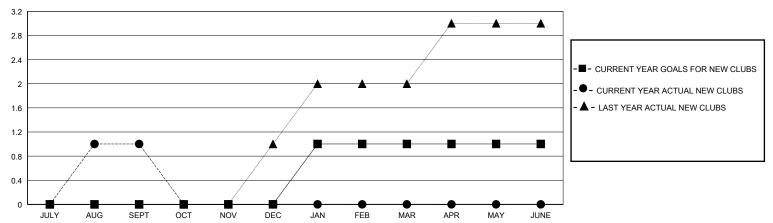

|                                                    |
| RESULTS FOR 2024-2025 |               |           |               | RESULTS FOR 2024-2025 |                        |                         |                                                    |
| QUARTER               | NEW CLUB GOAL | NEW CLUBS | DROPPED CLUBS | QUARTER MEM           | BER GROWTH NET<br>GOAL | MEMBER GROWTH<br>ACTUAL | DROPPED<br>MEMBERS ACTUAL<br>(including transfers) |
| JULY/AUG/SEPT         | 0             | 1         | 0             | JULY/AUG/SEPT         | 11                     | 52                      | 21                                                 |

OCT/NOV/DEC

JAN/FEB/MAR

APR/MAY/JUNE

## GOALS AND ACTUAL NEW CLUBS CUMULATIVE

0

0

0

0

0

0

0

0

OCT/NOV/DEC

JAN/FEB/MAR

APR/MAY/JUNE



## GOALS AND ACTUAL MEMBERS CUMULATIVE



| <br>MEMBER | GROWTH | NET | GOAL |
|------------|--------|-----|------|
|            |        |     |      |

- ● - MEMBER GROWTH ACTUAL

- ▲ - LAST YEAR MEMBERSHIP ACTUAL

| DROPPED CLUBS: 0 |    |
|------------------|----|
| DROPPED MEMBERS  |    |
| DECEASED         | 6  |
| CLUB CANCELLED   | 0  |
| OTHER            | 14 |
| TOTAL            | 20 |

| 12 CLUBS OF 45 ADDED 1 OR MORE | GENDER DISTRIBUTION             |              |   |  |
|--------------------------------|---------------------------------|--------------|---|--|
| NEW MEMBERS                    | MALE                            | 712 (61.70%) |   |  |
|                                | FEMALE                          | 441 (38.21%) |   |  |
|                                |