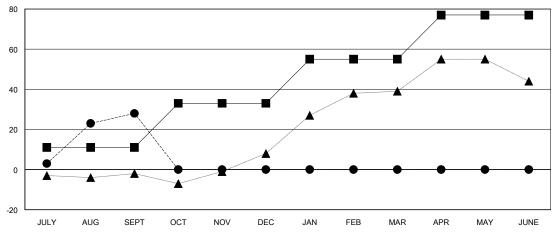

## GOALS AND ACTUAL MEMBERS CUMULATIVE

| <br>MEMBER | GROWTH | NET | GOAL |
|------------|--------|-----|------|
|            |        |     |      |

- ● - MEMBER GROWTH ACTUAL

- ▲ - LAST YEAR MEMBERSHIP ACTUAL